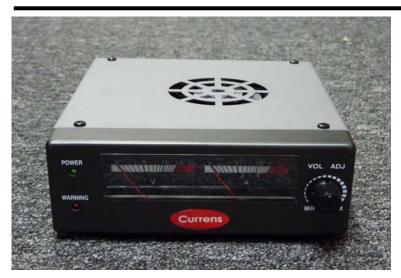

## Currens Switching Power Supply. CSM-800 series

- OC Voltage & Load Ampere Display Panel.
- ♦ DC Voltage Output Fixed at 13.8VDC
- Green Led lit-up for POWER ON indication.
- Red Led lit-up Warning Indication and AUTO Shut-down for Over-Load Protection.

## ▲ Front Panel View

- ♦ AC Voltage Input AC90~125 or AC200~240V.
- ♦ Separate Plug-In Power Cord: Type IEC320 Inlet.
- Main ON/OFF switch for Power Supply
- Electronic sensor controlled Auto ON/OFF for cooling fan.