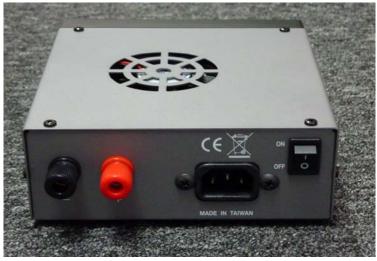

Rear Panel View ▶

## ▲ Front Panel View

- ♦ AC Voltage Input AC90~125 or AC200~240V.
- ♦ Separate Plug-In Power Cord: Type IEC320 Inlet.
- Main ON/OFF switch for Power Supply
- Electronic sensor controlled Auto ON/OFF for cooling fan.